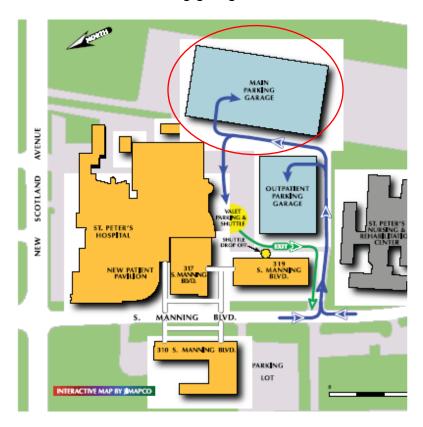

## **Parking**

Park in the Main Parking garage

## <u>Directions to the Pharmacy Administrative Offices from the Main Parking Garage</u>

- 1. From the first floor of the Parking Garage, take the pedestrian walkway into the 1<sup>st</sup> floor Main Lobby (Main Street) to the Pavilion Elevators (Elevator H). You will go past the Information desk (on your left), entrance to the Cancer Care Center (on your left), Preadmission testing and Cardiology on your right, Gift Shop on your left and food court (on your right).
- 2. Take Pavilion Elevators (Elevator H) to the Ground Floor.
- 3. Exit right from Pavilion Elevators (Elevator H) and turn left in the main hall.
- 4. Go to the end of the hall and turn right (past Endoscopy Waiting Room on your left)
- 5. Turn right at the set of double doors (by Staff Elevator J)
- 6. Pharmacy Administrative Offices are on left
- 7. Ring Bell to the left of the door for entrance.